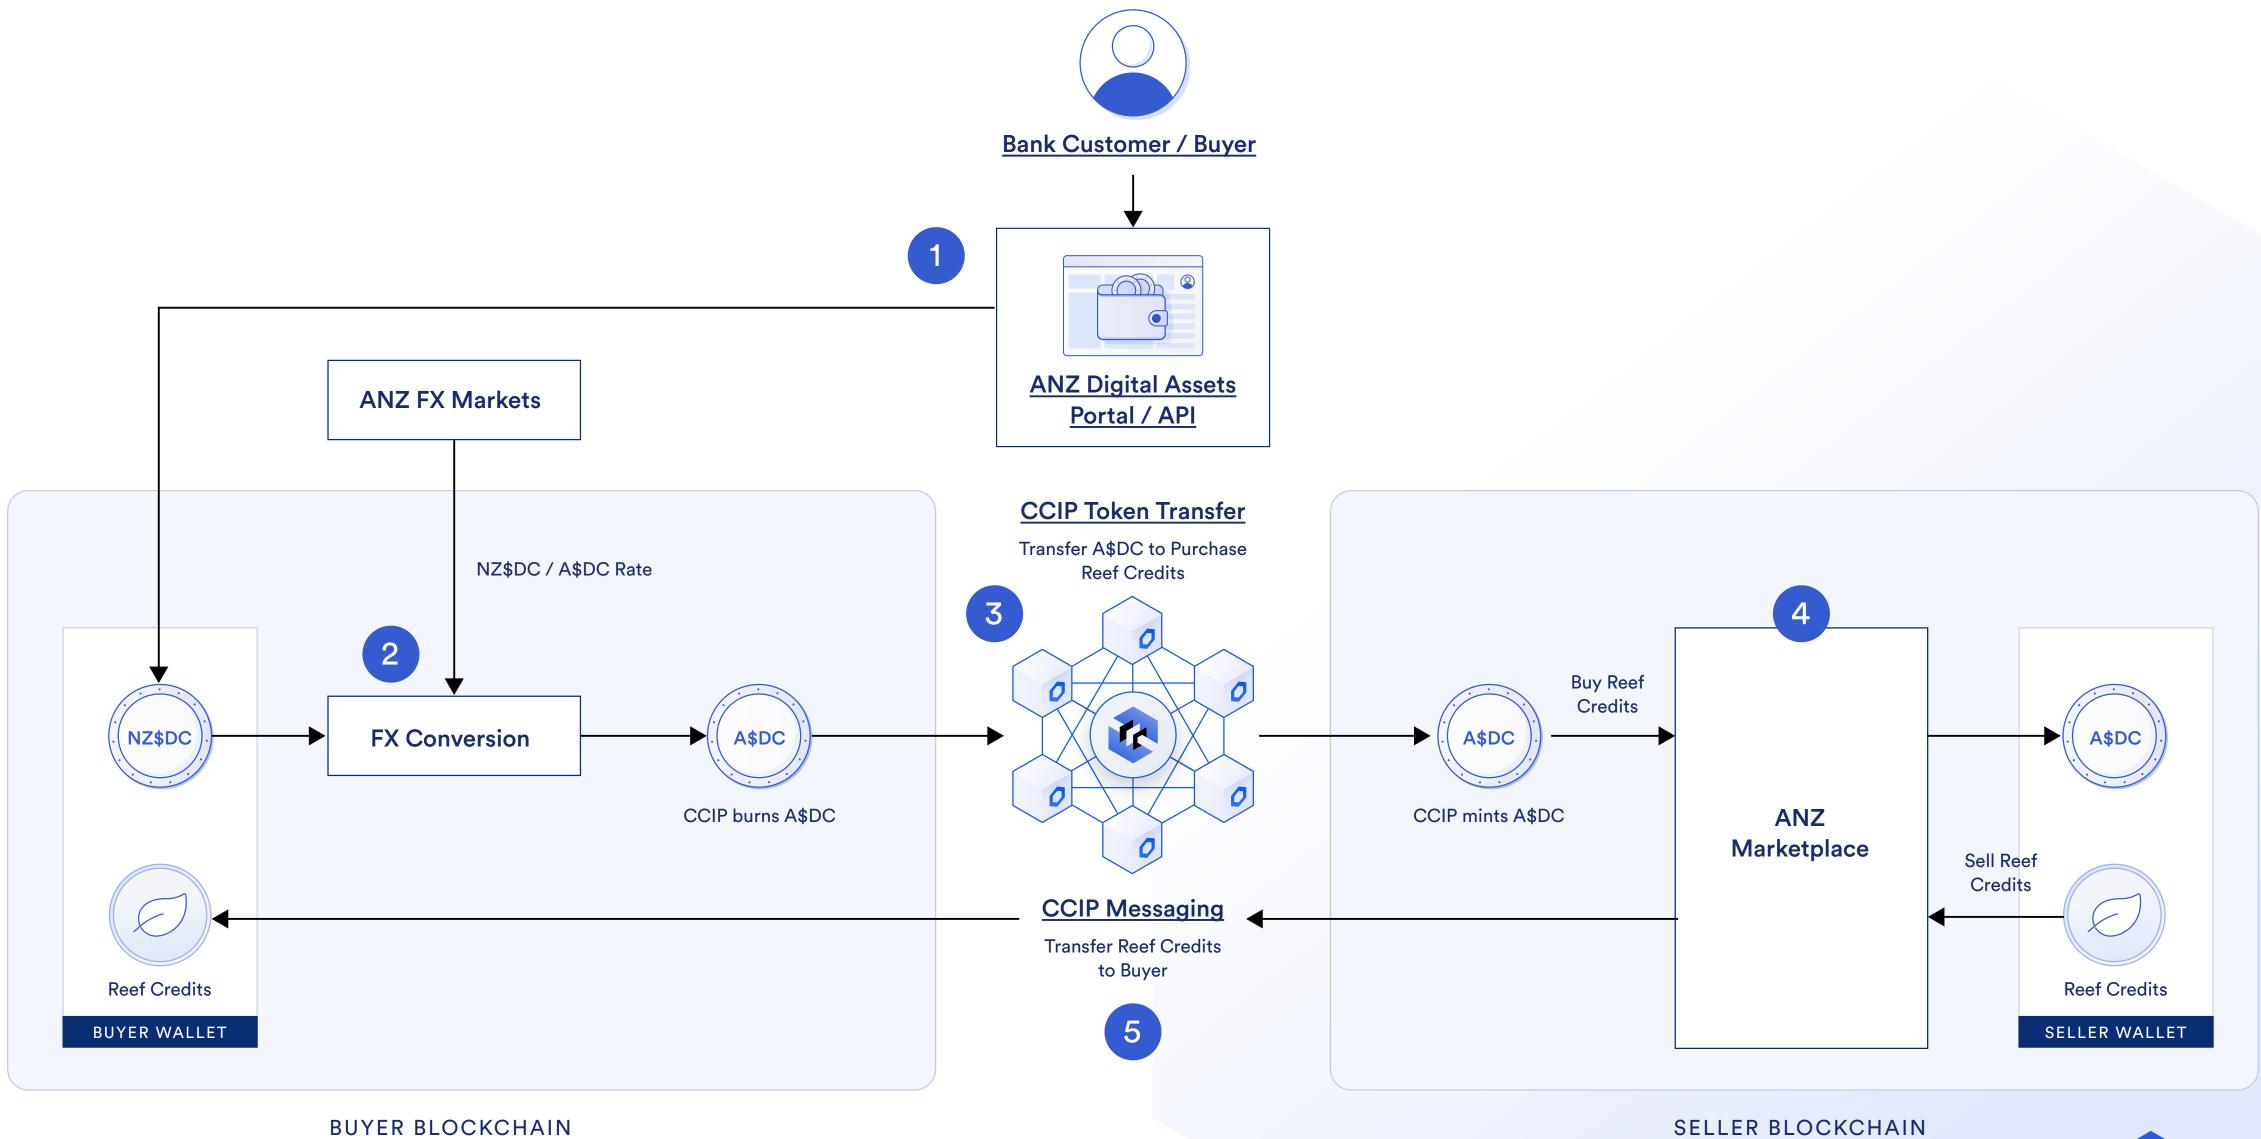

## **Real-World Asset Tokenization is The Emergence of "Unified Golden Records"**

Bank Blockchain A

## Bank Blockchain B

## **ANZ & CCIP: Cross-Currency, Cross-Chain Settlement of Real-World Assets**

**BUYER BLOCKCHAIN** 

Chainlink