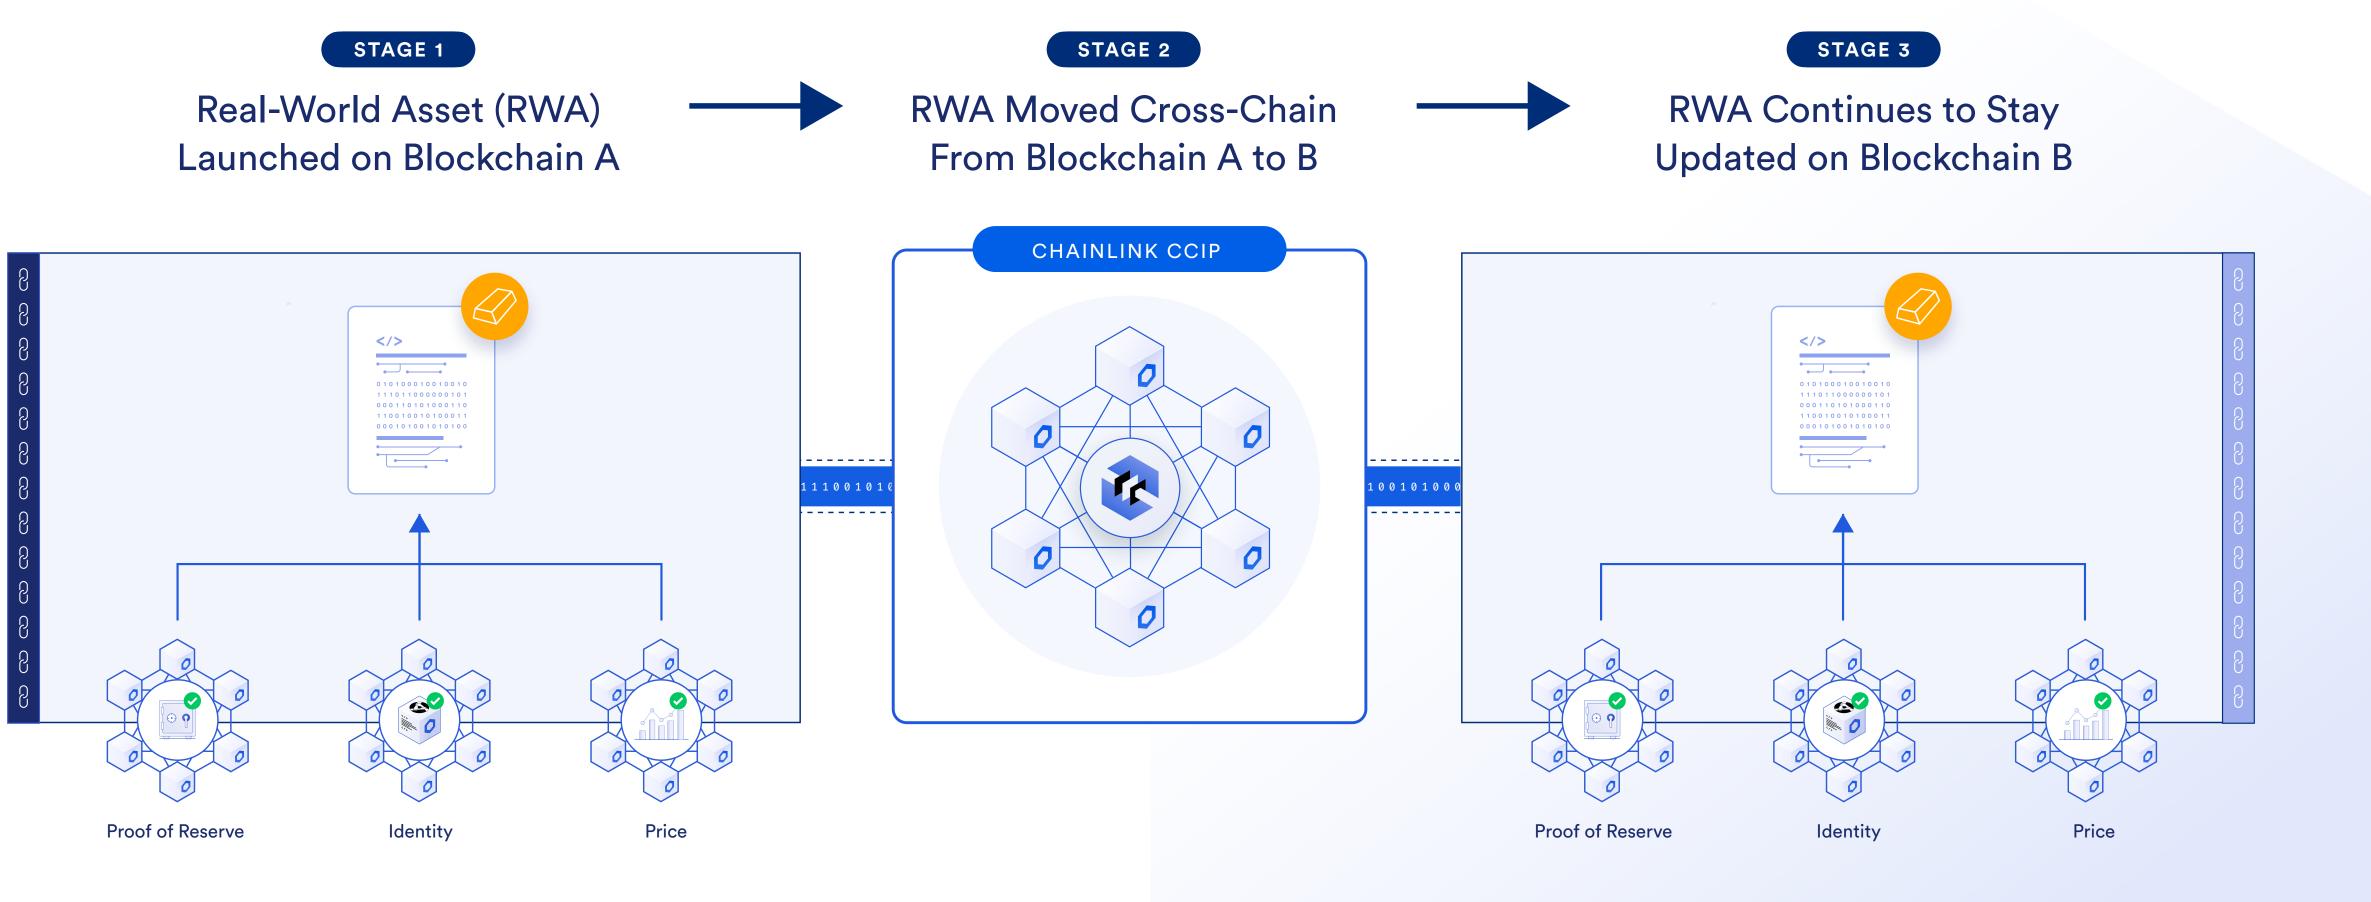

## **Real-World Asset Tokenization is The Emergence of "Unified Golden Records"**

Bank Blockchain A

## Bank Blockchain B