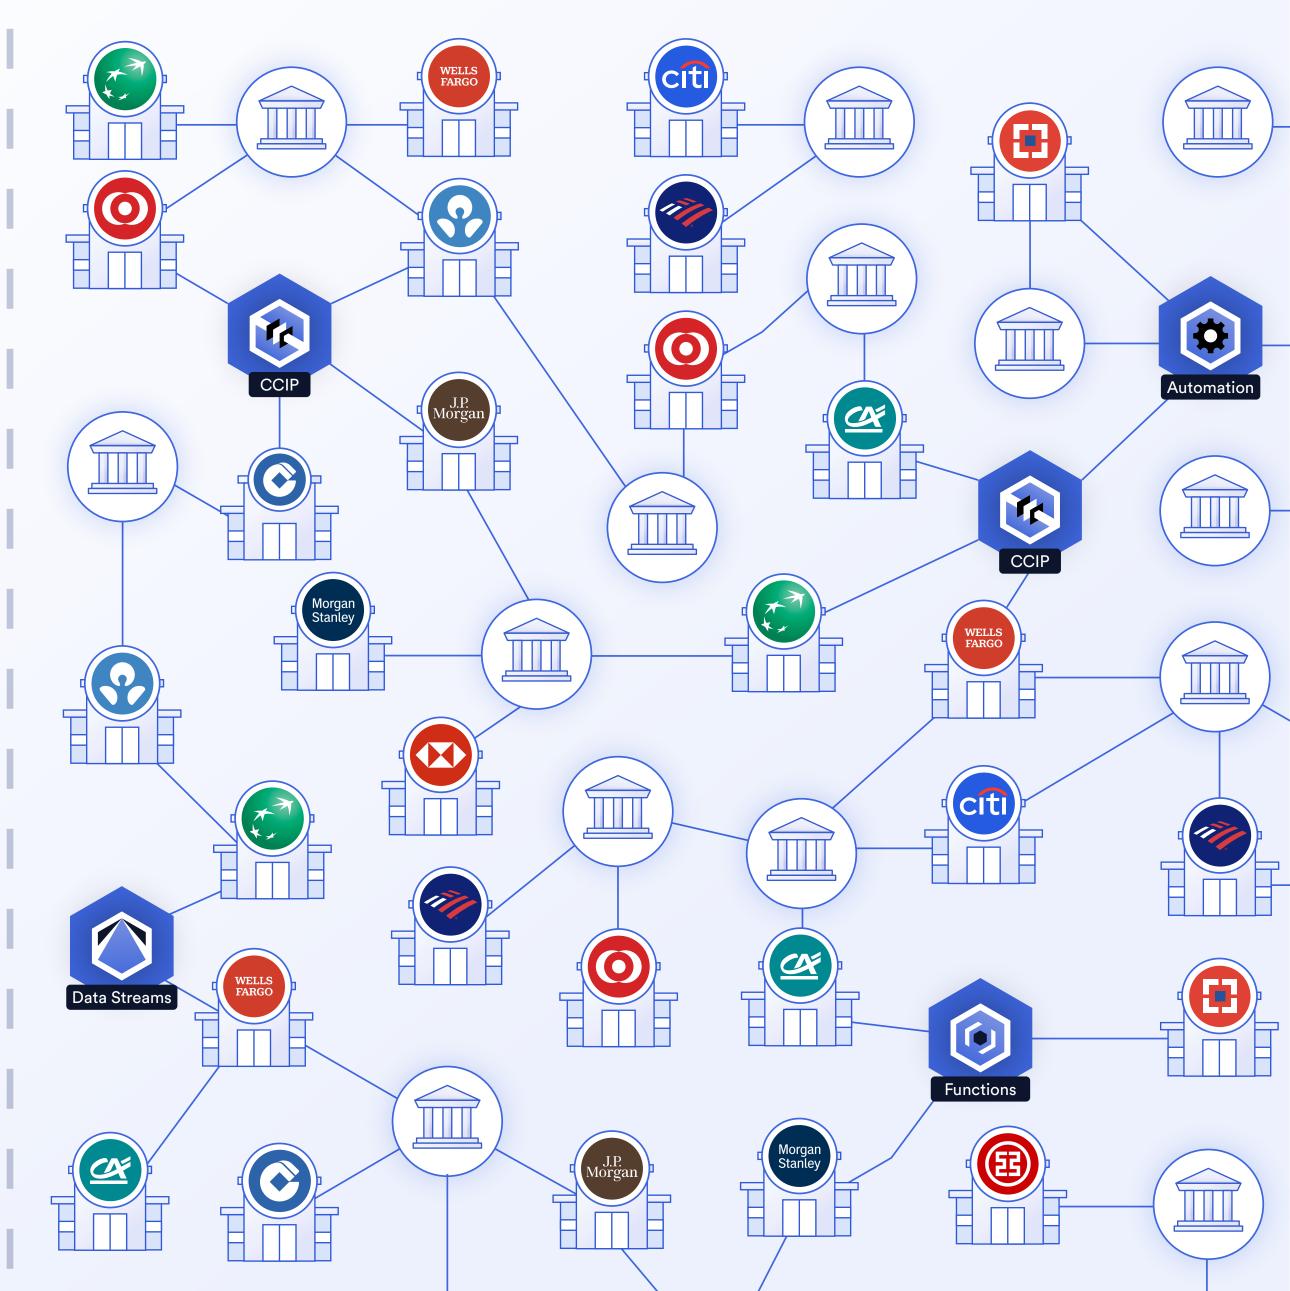

## **Connecting Capital Markets to Chains Utilizing Existing Global Standards**

## **CCIP is Built to Create Global Connectivity Across Bank Chains & Public Chains**

Chainlink