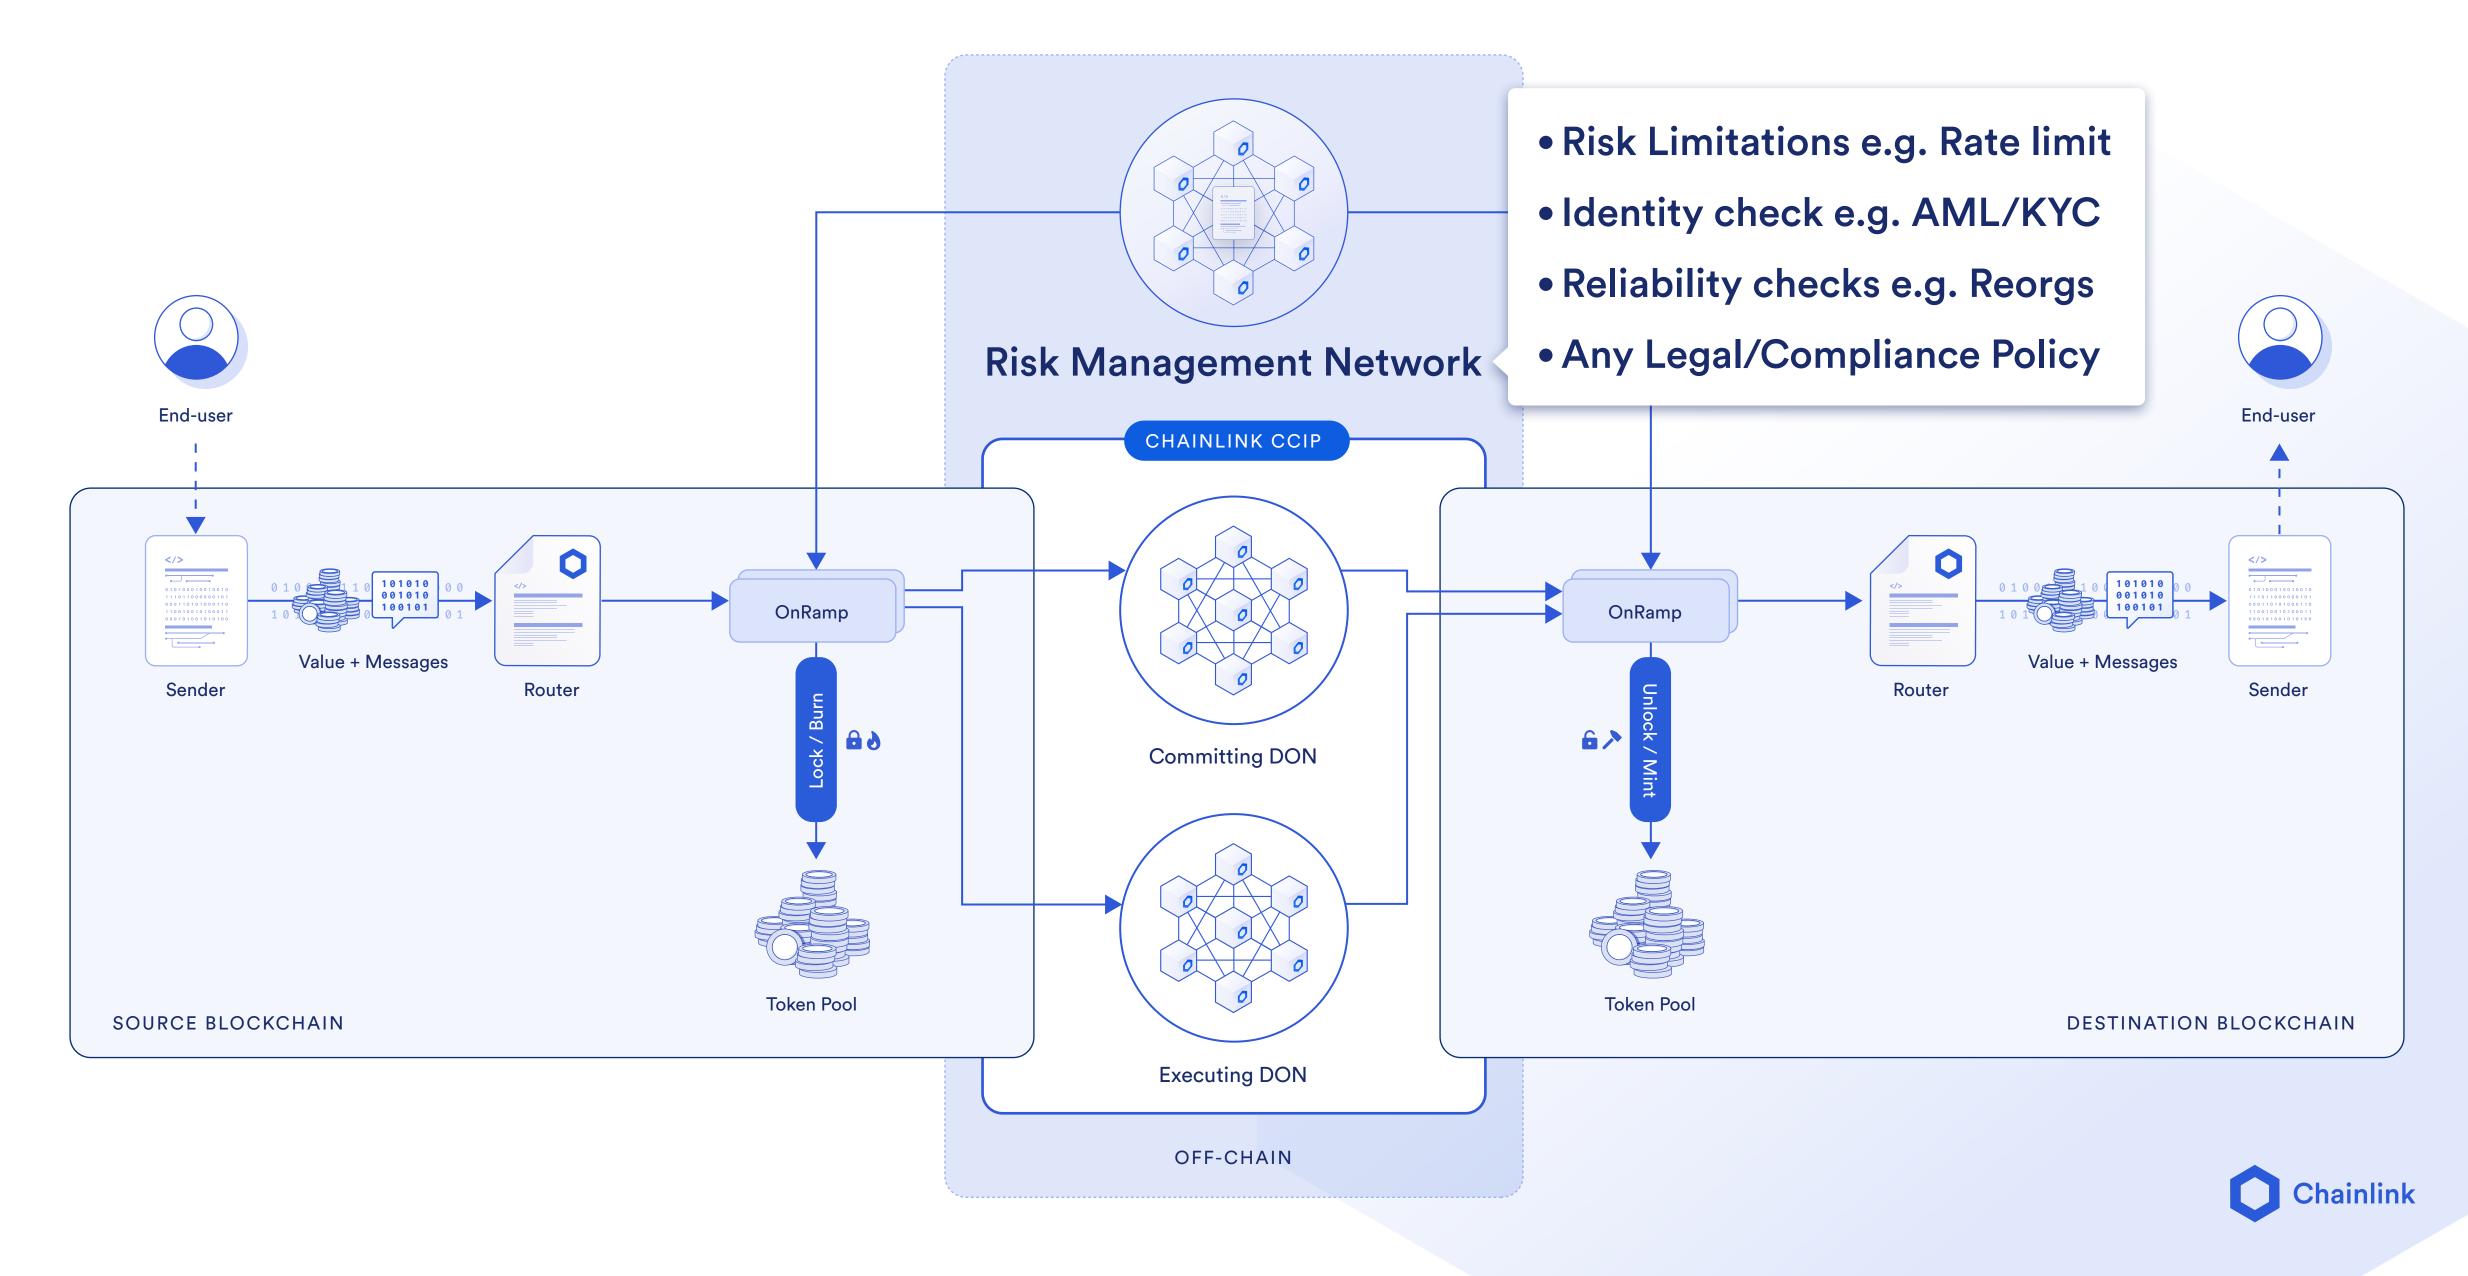

## **CCIP Introduces Greater Security and Setting of Global Policies for Cross-Chain**

## **CCIP is Built to Create Global Connectivity Across Bank Chains & Public Chains**

Chainlink