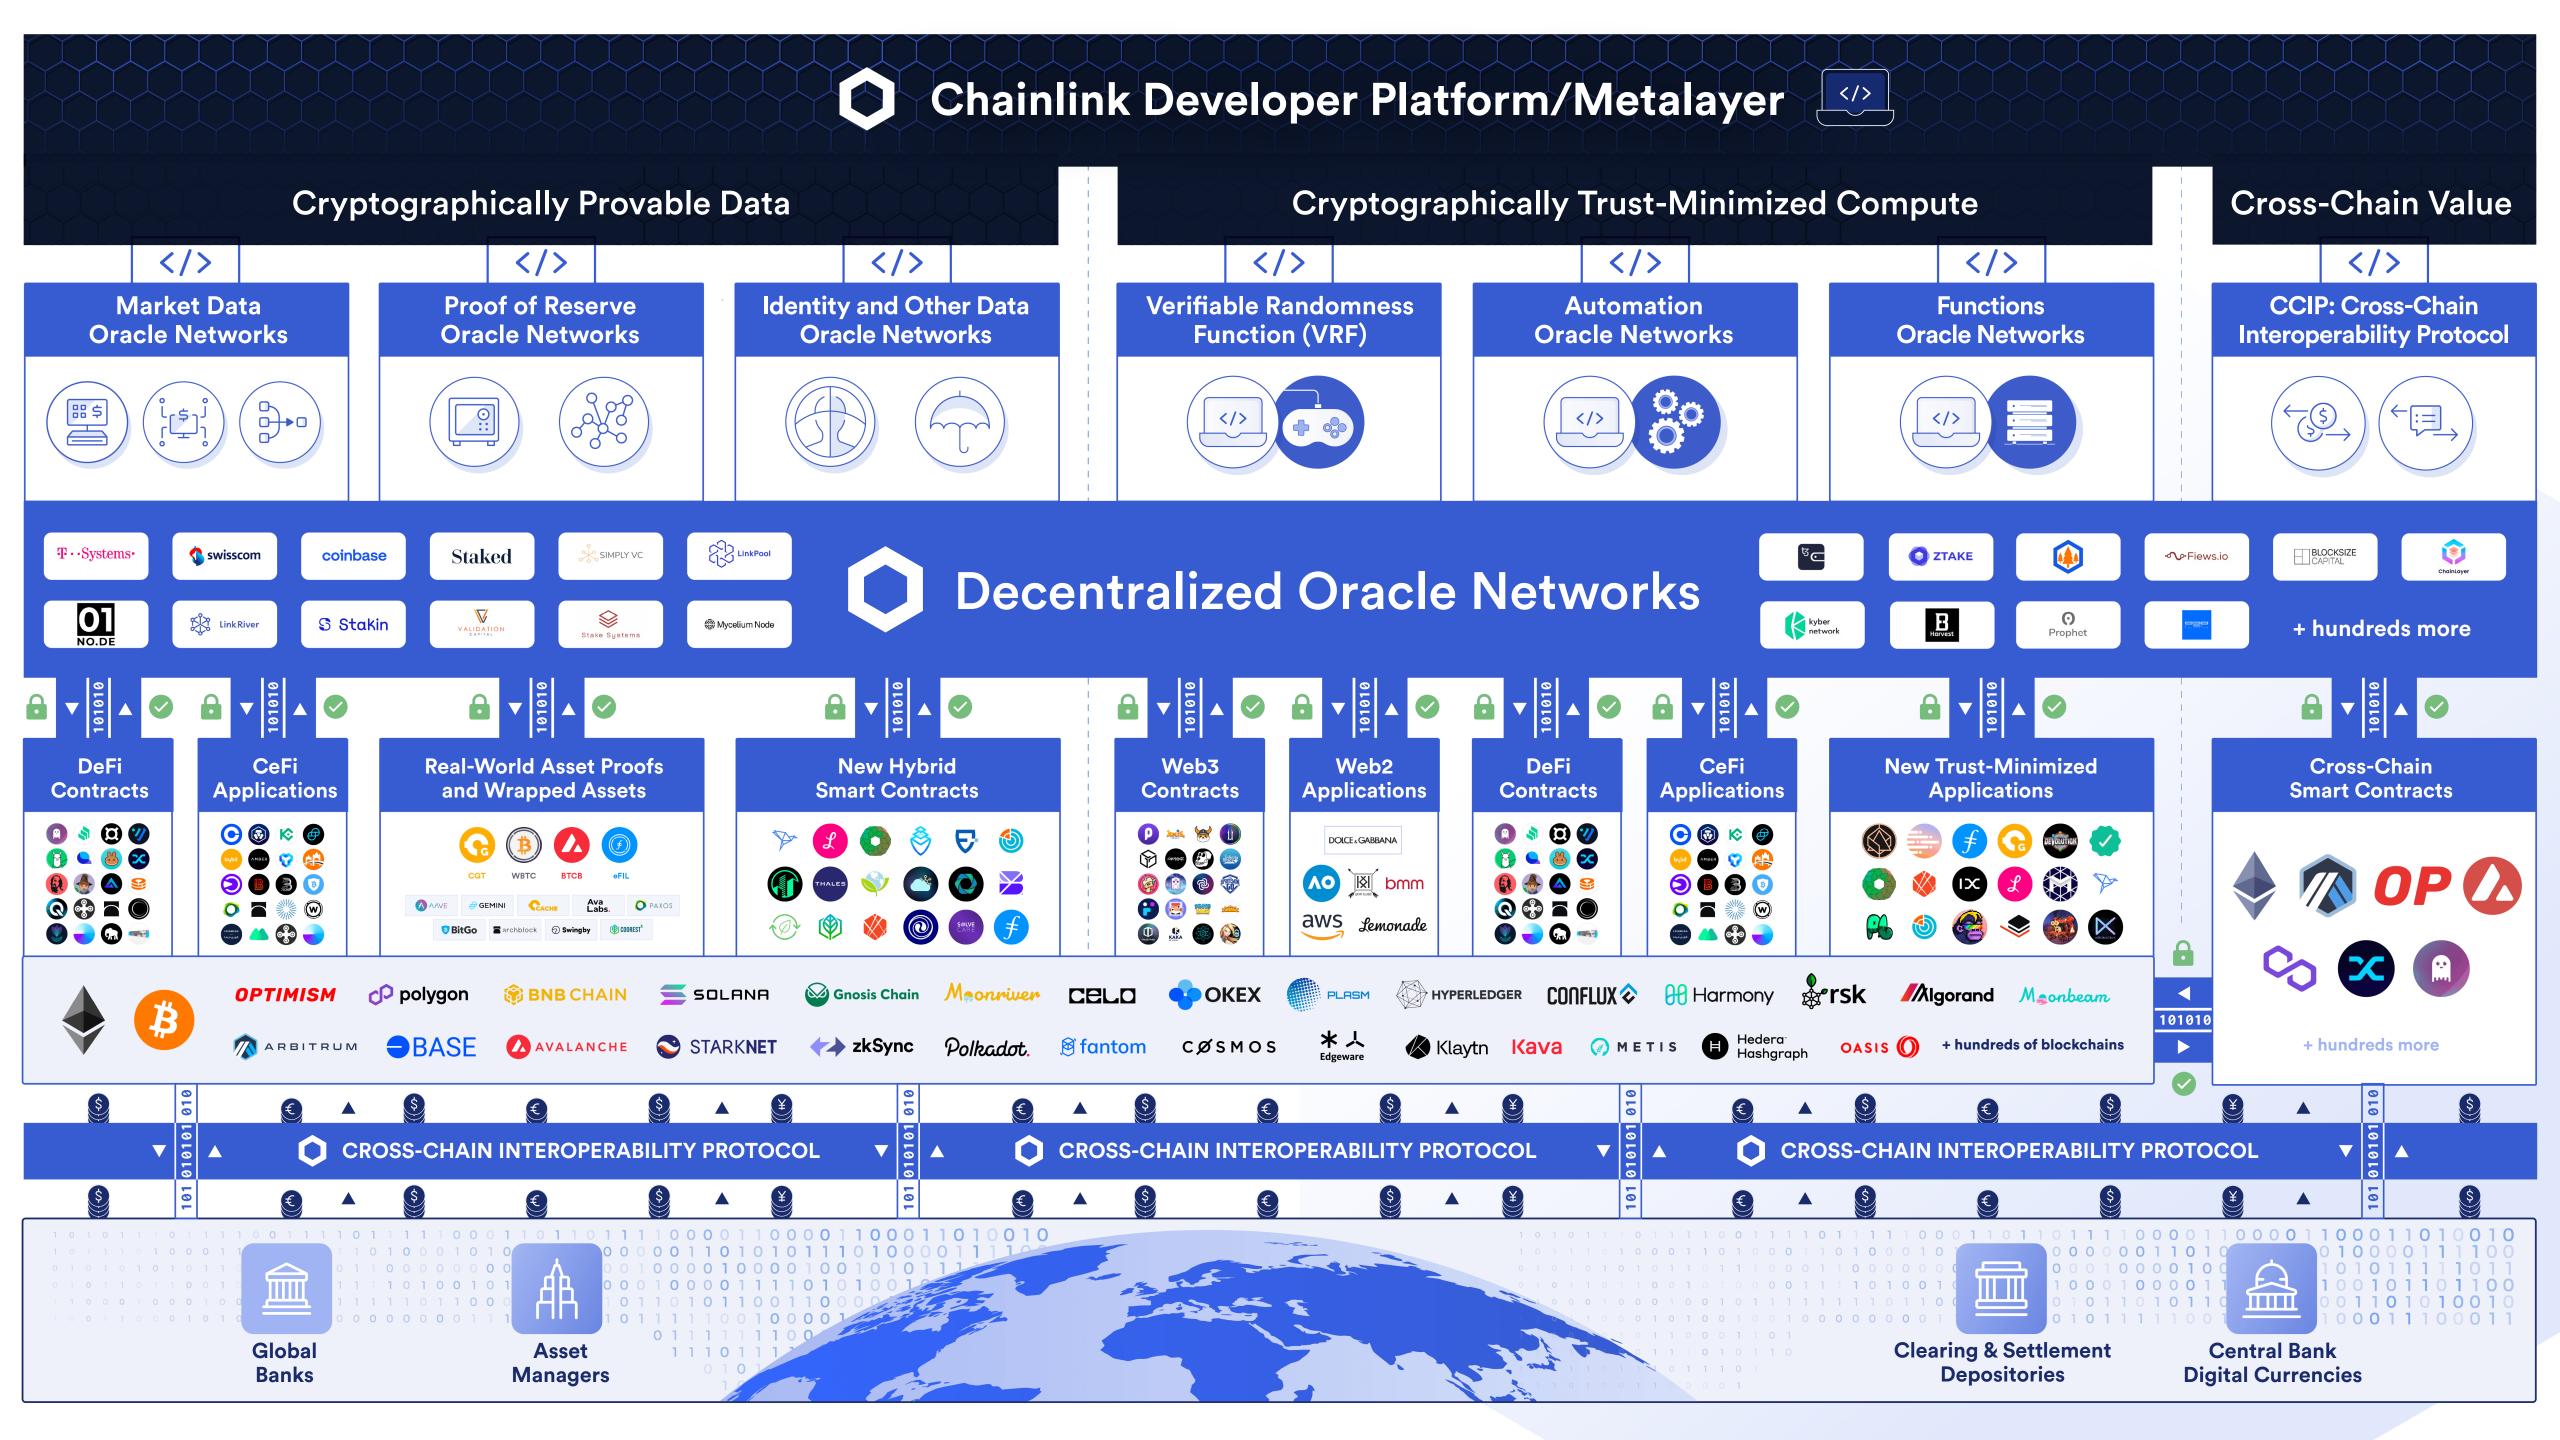

# Chainlink

# A Merging of Data, Assets and Payments

## **Data Connected with Value**

Value combined with data in one "Unified Golden" Record" and moving together on one system

## Payments & Assets In One System

Assets and payments managed and transacted on a single system, across many connected blockchains

## **A Global Internet of Contracts**

A globally connected network of chains transferring "Unified Golden Records" of asset and payments