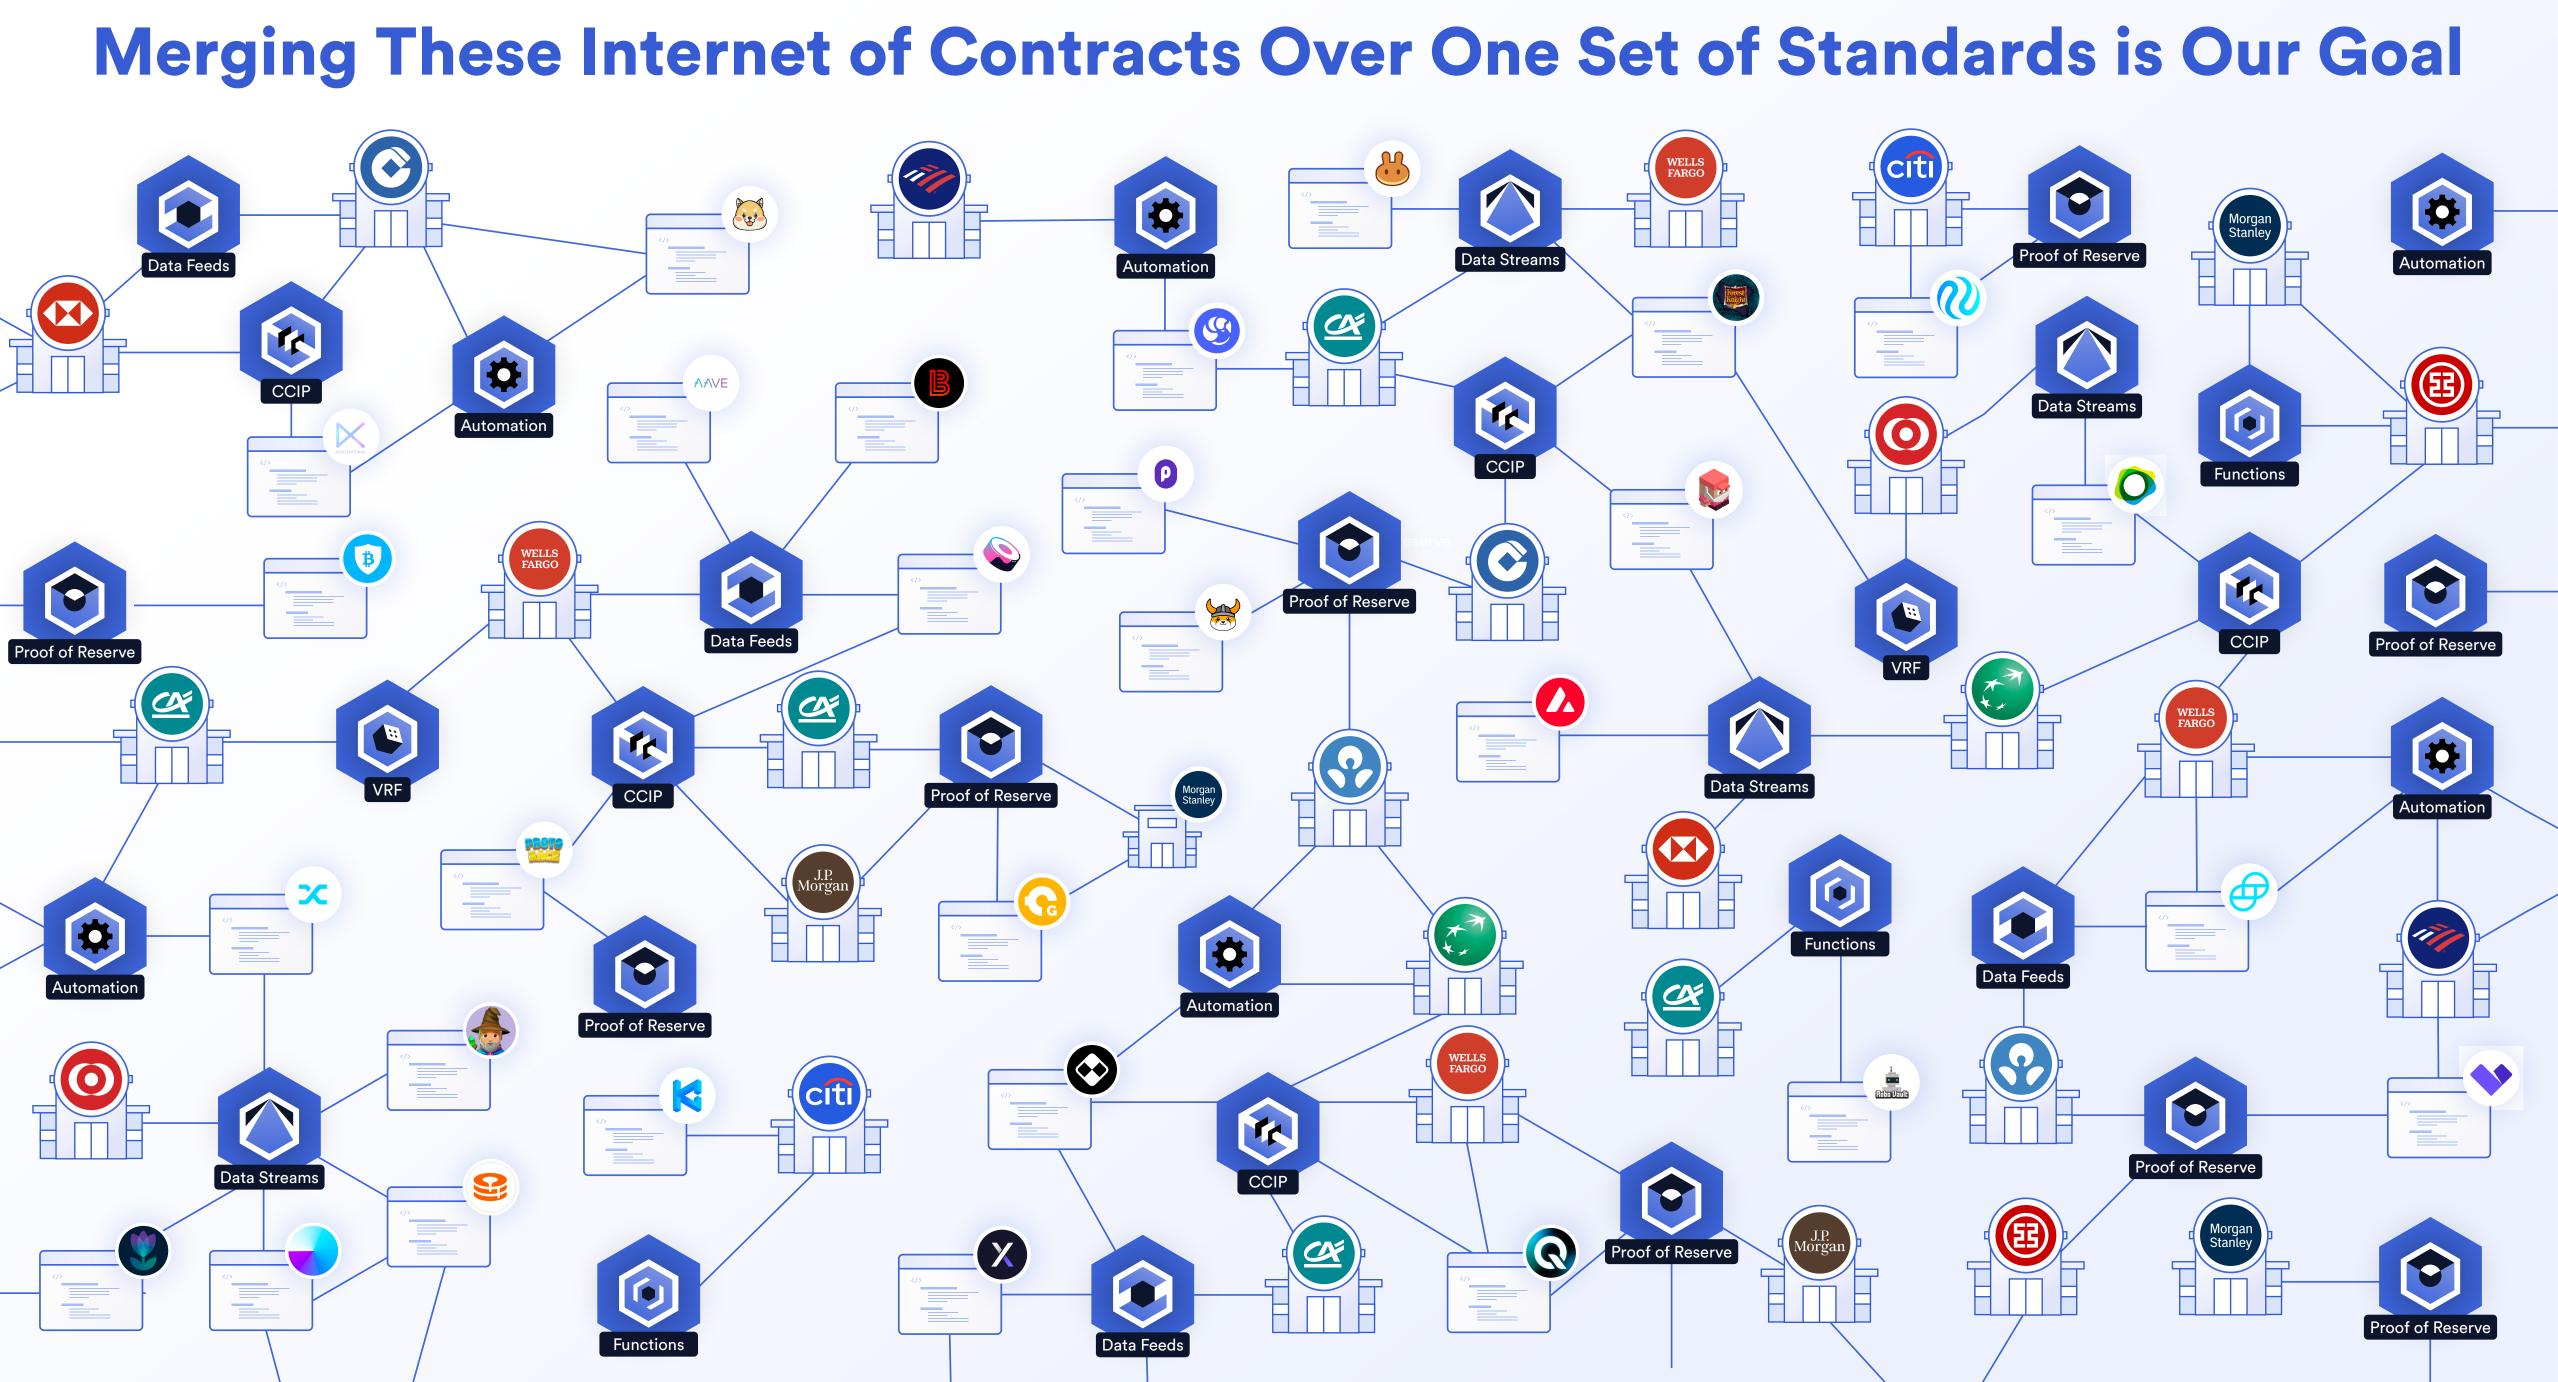

# A Merging of Data, Assets and Payments

## **A Global Internet of Contracts**

A globally connected network of chains transferring "Unified Golden Records" of asset and payments